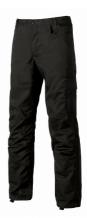

Model: ALFA

Code: WST068BC

Colour: BLACK CARBON

## DESCRIPTION

Four season work pants, ideal in all seasons thanks to the resistant and highly comfortable, breathable fabric and optimal fit thanks to the elasticated waist.

Convenient and functional men's work trousers with numerous pockets: two large front pockets, multifunctional side pocket, rear pocket with velcro closure, tool pocket and pocket hammer holder.

Work trousers with kneepad pockets, ideal for working even in the most uncomfortable situations, in the security of having the proper protection (certified protection).

The model matches the Fox jacket and is available in different colours. These work trousers are particularly suitable for hauliers, carpenters, electricians, plumbers, cleaning companies, installers, warehouse workers and mechanics.