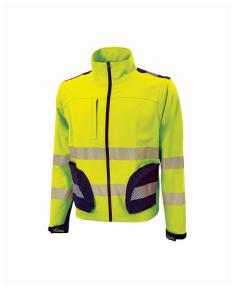

Model: BEA

Code: HL223YF

Colour: YELLOW FLUO

## **DESCRIPTION**

High-visibility work jacket with detachable sleeves in stretch fabric, which transforms into a high-visibility vest. The model features two bellow pockets on the bottom and one vertical pocket on the chest. There are also an additional two internal mesh pockets.

The model is a high-visibility jacket with extreme practicality and comfort thanks to its double use as either a jacket or vest.

The bands on the chest, sleeves and shoulders are segmented, heat-sealed and reflective so as to guarantee the worker's protection and visibility while carrying out their duties.

The fit is optimised by the drawstring on the waist and on the cuffs with an adjustable velcro strap.

The model is available in the colours Yellow Fluo, Orange Fluo and Red Fluo.