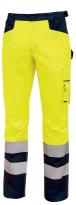

Model: BEACON

Code: HL156YF

Colour: YELLOW FLUO

## DESCRIPTION

Trousers with 2 large front pockets, side tool pocket, multifunctional side pocket with badge holder, 2 back pockets with velcro security closure. Hammer loop, waist adjustment with elastic for maximum comfort. Pre-formed knees for greater comfort.

Fluo / Reflective tape on rear tubular loop. Reflective strips on both legs, triple stitching, reinforced structure to the gusset.

It combines with the Gleam jacket.

| COMPOSITION                                        | MEASURES/AVAILABLE SIZES |
|----------------------------------------------------|--------------------------|
| 60% COTTON • 40% POLYESTER • 290 gr/m <sup>2</sup> | S-4XL                    |
| EUROPEAN LEGISLATION                               | ZIP                      |
| CE EN ISO 13688, EN ISO 20471                      | zip                      |
|                                                    |                          |