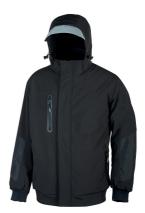

Model: BLAZE

Code: PE113BC

Colour: BLACK CARBON

## DESCRIPTION

Padded Softshell jacket, with stretch, breathable, windproof and water repellent.

Two large zipped front pockets. Mobile phone pocket on chest with zip, hood with zip detachable visor, pre-shaped sleeves. Red / reflective tape on hood.

Large internal multimedia pocket, reinforcing polyoxford fabric on forearms and on the lower back. Adjustable antitangle drawstring cleat inside the pocket, cuffs and waistband in durable elasticated rib. Internal rear opening to facilitate printing and embroidery.