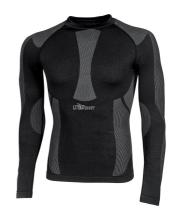

Model: CURMA

Code: WSK139BC

Colour: BLACK CARBON

## **DESCRIPTION**

Sports thermal base layer. The high percentage of polypropylene makes this article light weight, breathable and at the same time offers an excellent thermal insulation. Polypropylene, antibacterial by nature, combined with polyamide has allowed us to deliver a resistant fabric that will not lose shape. Finally, the high elasticity makes the base layer very close-fitting creating a "second skin" effect, suitable for all those operating in cold environments or in unfavorable climatic conditions.

COMPOSITION MEASURES/AVAILABLE SIZES

57% Polypropylene• 34% Polyamide • 9% elastane • 220 gr/m<sup>2</sup> S/M-L/XL-2XL/3XL

EUROPEAN LEGISLATION ZIP

-