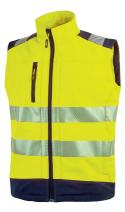

Model: DANY

Code: HL173YF

Colour: YELLOW FLUO

## DESCRIPTION

Gilet in Soft Shell fabric, for maximum comfort, water resistant. Mobile phone pocket on the chest with zip closure, anti-tangle adjustable drawstring internal pocket, shaped hem. Heat-applied segmented reflex bands on shoulders and torso.

| COMPOSITION                                                        | MEASURES/AVAILABLE SIZES |
|--------------------------------------------------------------------|--------------------------|
| 96% POLYESTER • 4% ELASTANE • TPU MEMBRANE • 320 gr/m <sup>2</sup> | S-4XL                    |
| EUROPEAN LEGISLATION                                               | ZIP                      |
| CE EN ISO 13688, EN ISO 20471                                      | zip                      |