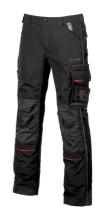

Model: DRIFT

Code: IM010BC

Colour: BLACK CARBON

## **DESCRIPTION**

Workwear Cargo trousers, has 2 large front pockets, concealed zip pocket, side pocket for tools, multi-functional side pocket, 2 back pockets with safety velcro fastening 2 knee pockets in Cordura® with internal elastic adjustment, adjustable hammer loop.

Cordura® inserts in the areas of maximum contact, reflective inserts to full-length of leg, additional velcro fasteners. Reinforced Velcro fasteners and triple stitched seams, triple seam stitching.

Anti - scratch buttons, YKK zip .