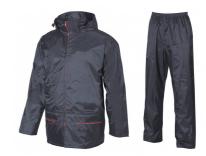

Model: ECHO

Code: ST072MB

Colour: MIDNIGHT BLUE

## **DESCRIPTION**

Workwear Complete waterproof suit with taped seams.

## JACKET:

With 2 large waist pockets covered with flaps, front fastening with zip, adjustable cuffs with press studs, waist with adjustable drawstring. Adjustable and consealed hood.

## TROUSERS:

With elasticated waist, adjustable hem with press studs, opening at the front pockets. Jacket and Trousers for Farmers, Truckers, Warehousemen, Builders, Fishermen

COMPOSITION MEASURES/AVAILABLE SIZES