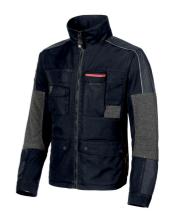

Model: ENGINE

Code: IM011DB

Colour: DEEP BLUE

## **DESCRIPTION**

Jacket with mobile phone pocket with Besafe and Free Sound technology, mulit-functional pockets with zip and press stud safety fastenings, detacheable badge holder, armholes with bellows to facilitate movement, adjustable cuff, elasticated waist and shaped hem. Reinforced fabric inserts in areas of maximum contact, reflective detail. Retractable badge holder. Microfibre lined interior. Zipped access allows for corporate branding. It combines with the Drift trousers.

Jacket for Carpenters, Electricians, Plumbers, Installers, Mechanics, Builders

COMPOSITION MEASURES/AVAILABLE SIZES

65% POLYESTER • 35% COTTON • CANVAS 300 gr/m<sup>2</sup> S - 4XL

EUROPEAN LEGISLATION ZIP