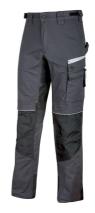

## **DESCRIPTION**

Workwear TC stretch canvas trousers have 2 large front pockets, side pocket with polyoxford 300D tool inserts, multifunctional side pocket with retractable badge holder, 2 rear Free Pockets with Velcro safety fastening, 2 top opening knee pockets with internal stretch fabric for maximum comfort. Central closure with YKK zip and scratch-resistant rubber button.

Adjustable hammer loop; Reinforced inserts in double polyoxford 300D fabric in high contact areas.

FLEXBAND adjusting as needed; an innovative, retractable and elasticated waistband system.

Reflective inserts for greater visibility. Triple stitching.

Trousers for Carpenters, Electricians, Plumbers, Installers, Mechanics.