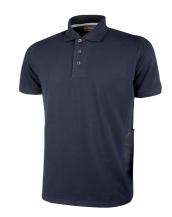

Model: GAP

Code: EY125DB

Colour: DEEP BLUE

## **DESCRIPTION**

Short sleeve, slim fit, 3 button, polycotton pique shirt with collar. Stretch ribbed neck and sleeve hem. Contrasting white taped inner neck.

Cell phone pocket/facial mask on the left side. Red / reflective piping on the back of the neck and the right sleeve. Polo shirt for Farmers, Truckers, Carpenters, Electricians, Plumbers, Painters, Cleaning companies, Installers, Warehousemen, Mechanics, Builders, Fishermen

COMPOSITION MEASURES/AVAILABLE SIZES

65% COTTON • 35% POLYESTER • 185 gr/m<sup>2</sup> S - 4XL

EUROPEAN LEGISLATION ZIP

-

SLIM FIT