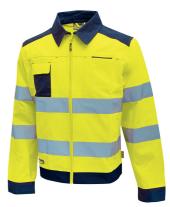

Model: GLARE

Code: HL151YF

Colour: YELLOW FLUO

## DESCRIPTION

Jacket with multifunctional pockets on the chest, retractable badge holder and mobile phone pocket 2 large central pockets, 2 pockets at the bottom of the waist with velcro safety fastening, adjustable cuffs and waistband with velcro.

Reflective stripes across chest and sleeves, triple stitching. It combines with Light pants.

| COMPOSITION                                        | MEASURES/AVAILABLE SIZES |
|----------------------------------------------------|--------------------------|
| 60% COTTON • 40% POLYESTER • 240 gr/m <sup>2</sup> | S-4XL                    |
| EUROPEAN LEGISLATION                               | ZIP                      |
| CE EN ISO 13688, EN ISO 20471                      | zip                      |
|                                                    |                          |