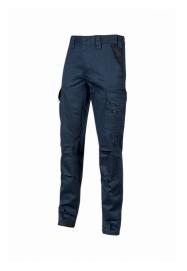

## **DESCRIPTION**

Work trousers in elasticised cotton. Equipped with two large multifunctional side pockets, two back pockets and one back pocket.

Central closure with zip and scratch-resistant rubber button. Elastic in the waist and accentuated back yoke for greater protection of the lumbar region.

Red/reflex band on the back tubular belt loop.

Pre-formed knees for greater comfort.

Red/reflex band on the back tubular belt loop. Hammer loop.

Triple stitching. Heel pad with reinforced anti-wear fabric. Slim-fit wearing comfort.