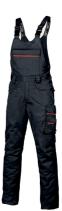

Model: JOKE

Code: HY020DB

Colour: DEEP BLUE

## DESCRIPTION

Workwear Bib and braces fitted with external zip pocket, adjustable straps with elasticated inserts, elasticated waist, tw -side adjustments with buttons.

2 large front pockets, side pocket for tools, multi-functional side pocket, 2 pockets with velcro fastenings; adjustable hammer loop, adjustable elasticated waist for maximum comfort. Red / reflective tape on back loop.

Reinforced velcro fasteners, triple stitched seams, reinforced structure to the gusset; soft reinforced knee patches. Anti – scratch buttons.

Bib and brace for Farmers, Painters, Installers, Mechanics

| COMPOSITION                                              | MEASURES/AVAILABLE SIZES |
|----------------------------------------------------------|--------------------------|
| 60% COTTON • 40% POLYESTER • TWILL 245 gr/m <sup>2</sup> | 44-64                    |
| EUROPEAN LEGISLATION                                     | ZIP                      |
| CE EN ISO 13688                                          | zip                      |
|                                                          |                          |