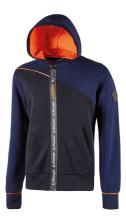

Model: JUPITER

Code: EY212DB

Colour: DEEP BLUE

## DESCRIPTION

Jupiter is a man sweatshirt with a convenient and practical waterproof central zip closure characterized by a unique design enhanced by inserts in fluo stretch piping and screen printing with U-Power logo.

The practicality of this mens work sweatshirt is ensured by the adjustable hood and the applied pockets with slanted entrance. Elasticated cuffs and ribbed bottom for greater comfort.

Jupiter is a sweatshirt with hood and zipper suitable for all seasons and is ideal for conveyors, warehousemen, mechanic, gardener, mason, carpenter, installer, electrician, plumber or farmer.