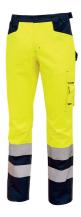

Model: LIGHT

Code: HL155YF

Colour: YELLOW FLUO

## **DESCRIPTION**

Trousers with 2 large front pockets, side tool pocket, multifunctional side pocket with retractable badge holder. Back pockets with Velcro safety closure, hammer loop, waist adjustment with elastic for maximum comfort. Pre-formed knees. Fluo / Reflective tape on rear tubular loop. Reflective strips on both legs, triple stitching, reinforced structure to the gusset.

It combines with the Glare jacket and the Smart vest.

COMPOSITION MEASURES/AVAILABLE SIZES

60% COTON • 40% POLYESTER • 240 gr/m<sup>2</sup> S-4XL

EUROPEAN LEGISLATION ZIP

CE EN ISO 13688, EN ISO 20471 zip