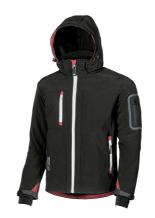

Model: METROPOLIS

Code: WDW024BC

Colour: BLACK CARBON

## **DESCRIPTION**

Workwear Soft Shell stretch jacket, breathable windproof and water resistant.

Mobile phone chest pocket with zip, additional pocket on sleeve with welded zip, detachable hood with zip, shaped sleeves for optimum fit, adjustable anti-tangle drawstring from inside pocket, adjustable, elasticated and wind resistant cuffs with velcro and hole for thumb; shaped hem.

Jacket for Farmers, Truckers, Carpenters, Electricians, Plumbers, Cleaning companies, Installers, Warehousemen, Builders

COMPOSITION MEASURES/AVAILABLE SIZES

100% POLYESTER • TPU MEMBRANE • 320 gr/m2 XS-4XL