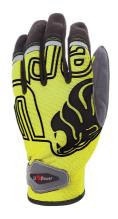

Model: NIKO

Code: GP204YF

Colour: YELLOW FLUO

## **DESCRIPTION**

Work glove with excellent fit, dexterity and flexibility. Back made of stretch, breathable and fluorescent material with reflex inserts in correspondence of the fingers to make the gloves more visible in low light conditions. Palm made of durable synthetic leather. Reinforcement between index finger and thumb. Velcro cuff closure. Stretch fabric inserts between the fingers and silicone finish on the fingers to increase the grip.

This glove is also touchscreen compatible with the use of smartphones and tablets that allows you to stay connected at work.

Lot of 3 pairs.

COMPOSITION MEASURES/AVAILABLE SIZES

PALM: 60% nylon, 40% polyurethane; M=8, L=9, XL=10, 2XL=11

BACK: 95% nylon 5% polyurethane.

EUROPEAN LEGISLATION ZIP

EN 388