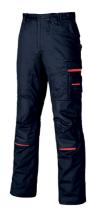

## **DESCRIPTION**

Workwear Poly-cotton twill trousers, 2 large front pockets, side tool pocket, multi-functional side pocket, badge holder, 2 back pockets with flap closed by velcro, 2 knee pockets with anti-abrasion material, hammer loop, adjustable elasticated waist.

Reinforced support straps, reinforced crotch structure, triple stitching, tubular belt loop in the back. Central closure with zip and scratch-resistant rubber button.

Trousers for Carpenters, Electricians, Plumbers, Installers, Mechanics, Builders.