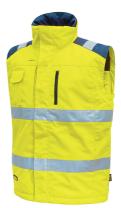

Model: PRIME

Code: HL159YF

Colour: YELLOW FLUO

## DESCRIPTION

Padded gilet. Reflective stripes across the chest and shoulders. 2 large zipped front pockets on the bottom, 1 chest pocket on the left with water repellent zip and 1 zipped chest pocket on the right with flap cover and mobile phone pocket. Internal multimedia pocket with Free Sound technology and earphone feed, additional internal nylon mesh pocket Central closure with zip covered by frontal placket. Warm and comfortable micro-fleece on the collar Internal rear opening to facilitate printing and embroidery.