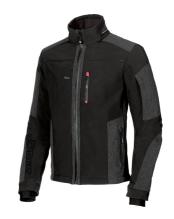

Model: RALLY

Code: IM110BC

Colour: BLACK CARBON

## **DESCRIPTION**

Workwear Soft Shell jacket, fully breathable windproof and water resistant fabric. Free Sound Technology. Mobile phone pocket on chest with zip closure and Besafe technology, shaped sleeves for optimum fit, windproof elasticated cuff, antitangle drawstring adjustable outer pocket; sunglasses holder, shaped hem. Reinforced inserts in areas of maximum contact.

Reflective zip.

Soft Shell Jacket for Farmers, Truckers, Carpenters, Electricians, Plumbers, Installers, Warehousemen, Mechanics, Builders, Fishermen, Airport staff

COMPOSITION MEASURES/AVAILABLE SIZES

96% POLYESTER • 4% ELASTENE • 320 gr/m² WITH TPU MEMBRANE XS-4XL