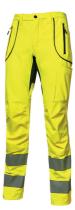

Model: REN

Code: HL186YF

Colour: YELLOW FLUO

## DESCRIPTION

Soft shell fabric trousers, stretch, breathable, windproof and water-repellent. Two large front pockets with zipping and two back pockets. Front and rear reflective profiles and reflex tape on back belt loop. Multifunctional pocket on the left side with velcro closure and right side and measuring-tape pocket on the right side. Knees and back with 300D poly oxford fabric reinforcement. Bottom of the legs with reflective strips Thermo-applied. Scratch-resistant button, YKK zip.

## COMPOSITION

96% Polyester, 4% Elastane - 320 gr/m² + TPU membrane Inserts: Poly oxford 300D - 100% Polyester