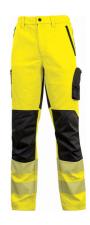

Model: ROY

Code: HL222YF

Colour: YELLOW FLUO

## **DESCRIPTION**

High-visibility stretch trousers, ideal for all seasons. The stretch fabric guarantees comfort and freedom of movement.

Yellow high-visibility trousers also available in Orange Fluo and Red Fluo.

The numerous pockets in these workwear trousers guarantee practicality and functionality, keeping everything you need to carry out your duties always close to hand.

Two large front pockets and one back pocket, all with zip closure. Side bellow pocket on the left leg and one vertical pocket on the right side.

Elastic waist, articulated knees and adjustable leg hem with drawstring for an improved fit.

High-visibility trousers with segmented heat-sealed band on the leg hem and fluo / reflex tape on rear tubular loop.