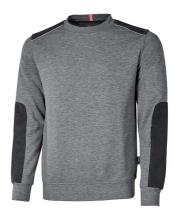

Model: RYKE

Code: EY170GM

Colour: GREY METEORITE

## DESCRIPTION

Brushed crewneck sweatshirt. Ribbed neckline, cuffs and hem. Accessory pocket/mask on the forearm. Anti-wear reinforcements on forearms, elbows and shoulders. Silver reflective inserts on the shoulders. Red ribbon / reflective inserts on the back of the collar.

| COMPOSITION                                                                                                                                  | MEASURES/AVAILABLE SIZES |
|----------------------------------------------------------------------------------------------------------------------------------------------|--------------------------|
| BLACK CARBON / DEEP BLUE / GREY METEORITE: • 70% COTTON • 30% POLYESTER • 310 gr/m <sup>2</sup><br>ANTI-WEAR REINFORCEMENTS: POLYOXFORD 300D | S-5XL                    |
| GREY SILVER: • 58% COTTON • 36% POLYESTER • 6% VISCOSE<br>ANTI-WEAR REINFORCEMENTS: POLYOXFORD 300D • 310 gr/m <sup>2</sup>                  |                          |