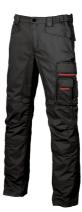

Model: SMILE

Code: WHY015BC

Colour: BLACK CARBON

## DESCRIPTION

Cargo trousers with 2 large front pockets, side pocket for tools, multi-functional side pocket badge holder, 2 back pockets with velcro fastenings; Adjustable hammer loop, adjustable elasticated waist for maximum comfort.

Reinforced velcro fasteners, triple stitched seams, reinforced structure to the gusset; soft reinforced knees patches. Central closure with zip and scratch-resistant rubber button.

| COMPOSITION                                              | MEASURES/AVAILABLE SIZES |
|----------------------------------------------------------|--------------------------|
| 60% COTTON • 40% POLYESTER • TWILL 245 gr/m <sup>2</sup> | 44-64                    |
| EUROPEAN LEGISLATION                                     | ZIP                      |
| CE EN ISO 13688                                          | zip                      |
|                                                          |                          |