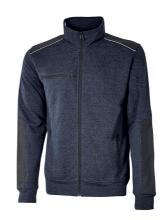

Model: SNUG

Code: EY129DB

Colour: DEEP BLUE

## **DESCRIPTION**

Full zip brushed sweatshirt. Ribbed wrists and bottom. Two zipped side pockets with microfiber lining. Chest pocket with zip. Anti-wear reinforcements on forearms, elbows and shoulders. Silver reflective inserts on the shoulders Red ribbon / reflective inserts on the back of the collar.

Farmers, Truckers, Carpenters, Electricians, Plumbers, Painters, Installers, Warehousemen, Mechanics, Builders, Fishermen

COMPOSITION MEASURES/AVAILABLE SIZES

BLACK CARBON / DEEP BLUE / GREY METEORITE: 70% COTTON •

30% POLYESTER

ANTI-WEAR REINFORCEMENTS: POLYOXFORD 300D

S-4XL

GREY SILVER: 58% COTTON • 36% POLYESTER • 6% VISCOSE ANTI-WEAR REINFORCEMENTS: POLYOXFORD 300D • 310 gr/m²

EUROPEAN LEGISLATION ZIP

- zip