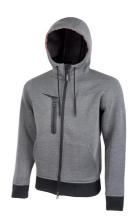

Model: TASTY

Code: WPE119GM

Colour: GREY METEORITE

## **DESCRIPTION**

Workwear Full-zip fleece in scuba stretch jersey fabric.

Hood with reflective tapped edge. Two front pockets. Multimedia pocket on the right side of the chest with earphone feed and Free Sound technology. Central zip with double slider.

Ribbed cuffs and waistband, underarm ventilation holes. U-Power "lion head" logo embroidered tone-on-tone on the left arm.

Full-zip fleece for Farmers, Truckers, Carpenters, Electricians, Plumbers, Cleaning companies, Installers, Warehousemen, Builders

COMPOSITION MEASURES/AVAILABLE SIZES

GREY METEORITE: SCUBA STRETCH JERSEY 67% POLYESTER • S - 4XL 28% RAYON • 5% SPANDEX • 330 gr/m²

EUROPEAN LEGISLATION ZIP

- zip

STRETCHFABRI(