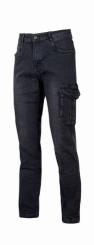

Model: TOMMI

Code: EX244BC

Colour: BLACK CARBON

## DESCRIPTION

Workwear cargo jeans in stretch fabric with two large side pockets with snap buttons and pen slots. Tommi is a pair of sustainable trousers made with 20% recycled cotton and which contributes to reducing the environmental impact. The recycled fabric is obtained from the recovery of processing waste and used textile products, promoting environmentally aware and safe production, without compromising on performance and comfort.

Regular fit cargo trousers with "Red Lion" logo embossed on the back and right-hand watch pockets, while the back label and front pocket lining are customised with the U-Power logo. YKK zip.

## COMPOSITION

79% cotton, 20% recycled cotton, 1% elastane - 13 oz (370 gr/m<sup>2</sup>)