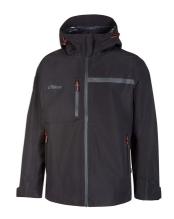

Shell jacket suitable for all weather conditions, equipped with many pockets: two front pockets, a vertical pocket on the chest with waterproof zip closure, two large inside pockets.

Men's shell jacket with fixed adjustable hood with drawstring and central closure with waterproof zip.

Thermo-taped seams and air intakes on the back to increase the degree of breathability.

Tutendo is a rainproof shell jacket with adjustable bottom with drawstring; adjustable cuffs with velcro. The design is enriched by a reflex band on the chest and on the hood. Reflective print of the "U-Power" logo on the chest and "U-Supremacy" print on the back.