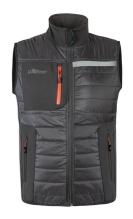

Model: WALL

Code: WFU278AG

Colour: ASPHALT GREY

## **DESCRIPTION**

Work vest with graphene padding and excellent thermoregulation properties that distributes heat when necessary and provides the body with the ideal micro-climate in case of low temperatures. The innovative graphene fabric guarantees an even distribution of heat making this men's padded vest suitable for any weather condition, ensuring maximum comfort. Water-repellent vest with bacteriostatic properties to control bad odours and ensure better garment hygiene even in case of prolonged use.

Multi-pocket vest with two front pockets with zip closure, vertical chest pocket with zip, and inner pocket with Velcro fastener. Hem and armhole in stretch fabric, side inserts in soft stretch Softshell to ensure optimal fit and comfort.

Wall is a sporty breathable vest with a reflective "U-Power" logo print on the right side of the chest and a "U-Supremacy" print on the back.

Work vest suitable for transport and logistics, building and construction, service and industry, craftsmen, electricians, plumbers, mechanics, tire dealers, agriculture, gardening and also for leisure activities.