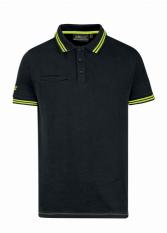

## DESCRIPTION

This short sleeve polo is made in stretch cotton to guarantee a slim fit, breathability and all day comfort. Fresh and comfortable work polo with button-down collar with 3 buttons.

The model is a polo shirt with banded sleeves and ribbed collar enriched by two contrasting parallel stripes. Sweatband in tone.

Polo shirt ideal for warm weather with side splits on the bottom hem, but also for use under a sweatshirt in other seasons.

The embroidered U-Power logo on the right sleeve distinguishes and completes the design.