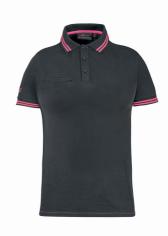

Model: WAY LADY

Code: WEY264GF

Colour: GREY FUCSIA

## DESCRIPTION

This short sleeve polo is made in stretch cotton to guarantee a slim fit, breathability and all day comfort. Fresh and comfortable work polo with button-down collar with 3 buttons.

The model is a polo shirt with banded sleeves and ribbed collar enriched by two contrasting parallel stripes. Sweatband in tone.

Polo shirt ideal for warm weather with side splits on the bottom hem, but also for use under a sweatshirt in other seasons.

The embroidered U-Power logo on the right sleeve distinguishes and completes the design.