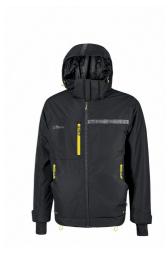

Model: WINK

Code: WFU255BC

Colour: BLACK CARBON

## **DESCRIPTION**

Innovative, lightweight and hard-wearing winter work jacket with graphene padding. The graphene fabric allows for an even distribution of heat, ensuring comfort and well-being in any climate conditions.

Hooded jacket - adjustable fixed hood with elasticised drawstring and central zip. Water-repellent jacket with soft microfleece inner collar and straight bottom with internal drawstring adjustment.

The cuffs have velco fastenings and an inner windproof cuff with a thumb hole.

Comfortable and functional multi-pocket jacket. The front part has two hand warmer pockets with drainage holes plus two vertical pockets and an additional vertical pocket on the chest, all with zip closure. In addition to the front pockets, there are also two spacious internal pockets, one with a zip.

The design of this technical work jacket is enhanced by a reflective band on the left side of the chest and on the hood in the Asphalt Grey and Dark Green colours variants, and carbon effect bands in the Black Carbon variant. "U-Power" reflective logo print on the right side of the chest and "U-Supremacy" print on the back.

Rear inner opening to allow the customisation of the work jacket and facilitate prints and embroidery.

Work jacket suitable for transport and logistics, building and construction, services and industry, artisans, electricians, plumbers, farming and gardening.