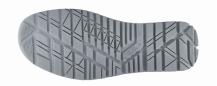

UPPER LINING SAFETY TOE CAP Pull-up water repellent leather, soft Wingtex® air tunnel AirToe Aluminium and strong PIERCE-RESISTANCE FOOTBED **INTERSOLE** Save & Flex PLUS®, pierce **U-POWER** original Soft P.U. comfort inner layer resistant "non metal" SOLE FIT SIZE

Natural Confort 11 Mondopoint

**PU/PUTR GRIP** 

35-47 (UK: 2-12)

COPYRIGHTS © U-POWER - DON'T WORRY... BE HAPPY! BY U-GROUP S.R.L.