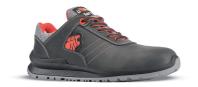

## DESCRIPTION

Safety shoes low, light and comfortable U-Power of the Flat Out range, with Soft and durable soft water-repellent pull-up leather, aluminum toecap, anti-puncture, anti-slip and PU / PUTR GRIP sole.

UPPER LINING SAFETY TOE CAP Pull-up water repellent leather, soft Wingtex® air tunnel AirToe Aluminium and strong PIERCE-RESISTANCE FOOTBED **INTERSOLE** Save & Flex PLUS®, pierce **U-POWER** original Soft P.U. comfort inner layer resistant "non metal" SOLE FIT SIZE