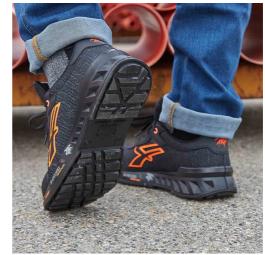

Safety shoes for men and women with non-slip, abrasion-resistant, oil-resistant and anti-static protection soles. Safety footwear ideal for: warehouse workers, transport & logistics, electricians, carpenters and craftsmen in general.

## SOLE FIT SIZE

Abrasion-resistant, oil-resistant, no- Natural Confort 11 Mondopoint 35-48 (UK: 2-13) slip and anti-static in a new

generation PU compound