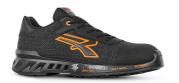

## **DESCRIPTION**

Model:

Bruce is the super light safety shoe style with a breathable Nylon upper and abrasion-resistant scuff cap on the toe. Summer safety shoes with an innovative sole made with a new generation ultra-light PU compound, which significantly reduces the overall weight of the shoe.

The shoe is lighter than ever thanks to the use of an ultra-light perforation-resistant system to protect the sole of the foot and AirToe Aluminium toecap.

Comfort and prolonged wellness are guaranteed by the presence of the anatomical U-Power Original in light polyurethane compound, antibacterial and breathable, and the WingTex air tunnel lining that ensures high breathability and foot health.

| UPPER | LINING | SAFETY TOE CAP |
|-------|--------|----------------|
|       |        |                |

Breathable nylon and abrasion- Wingtex® with breathable air tunnel AirToe Aluminium resistant scuff cap to protect the toe