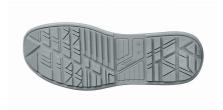

## **DESCRIPTION**

**UPPER** 

Low safety shoes, U-Power, comfortable and breathable of the Step One range, with perforated soft suede leather, composite toe cap, anti-slip, PU/PU sole.

| Soft suede leather                    | WingTex air tunnel textile lining material              | AirToe Composite              |
|---------------------------------------|---------------------------------------------------------|-------------------------------|
| PIERCE-RESISTANCE                     | FOOTBED                                                 | INTERSOLE                     |
| Not present                           | Ergo Dry, PE footbed, antifungal, good shock absorption | Soft P.U. comfort inner layer |
| SOLE                                  | FIT                                                     | SIZE                          |
| Antislip, antistatic and hard wearing | Natural Confort 11 Mondopoint                           | 35-47 (UK: 2-12)              |