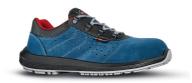

## **DESCRIPTION**

**UPPER** 

Low safety shoes, U-Power, comfortable and breathable of the Step One range, with perforated soft suede leather, composite toe cap, anti-slip, PU/PU sole.

| Soft suede leather                    | WingTex air tunnel textile lining material              | AirToe Composite              |
|---------------------------------------|---------------------------------------------------------|-------------------------------|
| PIERCE-RESISTANCE                     | FOOTBED                                                 | INTERSOLE                     |
| Not present                           | Ergo Dry, PE footbed, antifungal, good shock absorption | Soft P.U. comfort inner layer |
| SOLE                                  | FIT                                                     | SIZE                          |
| Antislip, antistatic and hard wearing | Natural Confort 11 Mondopoint                           | 35-47 (UK: 2-12)              |