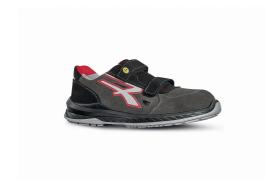

Model: OSLO Protection Class: S1PS FO SR ESD

Article: RI21136 EU Regulations: EN ISO 20345:2022

## **DESCRIPTION**

Safety shoes without laces with upper in soft suede and velcro strap.

Work shoes with Airtoe Composite toe cap and Save & Flex Plus totally W "No Metal" anti-perforation system, which guarantee safety and protection of the toe and sole of the foot.

Lightweight and comfortable safety shoes with self-modelling insole and WOW2 anti-fatigue insert that improves balance and stability, reducing body stress and improving the perception of comfort and well-being. Safety footwear with anti-slip, oil-resistant, anti-static and abrasion-resistant soles, ideal for various work environments, such as: craftsmen, carpenters, electricians, plumbers, painters, workers, gas station operators, mechanics and tyre repairers, farmers and gardeners, transport and logistics, building sites and builders. Work shoes for both men and women.

UPPER LINING SAFETY TOE CAP

Soft perforated suede leather WingTex breathable air tunnel AirToe Composite

PIERCE-RESISTANCE FOOTBED INTERSOLE

Save & Flex® PLUS WOW2 anti-fatigue Soft, expanded PU

SOLE FIT SIZE