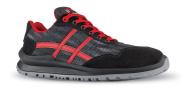

## DESCRIPTION

**Article:** 

Safety shoes low, light and comfortable U-Power of the Flat Out range, with in soft suede leather upper with ultrabreathable BOLTONY inserts, aluminum toecap, anti-puncture, anti-slip and PU / PUTR GRIP sole.

UPPERLININGSAFETY TOE CAPSoft suede upper with ultra-<br/>breathable textile insertsWingtex® air tunnelAirToe AluminiumPIERCE-RESISTANCEFOOTBEDINTERSOLESave & Flex PLUS® , pierce<br/>resistant "non metal"U-POWER originalSoft polyurethane foam